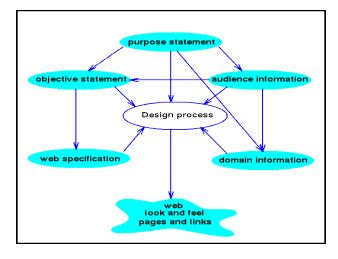

. Navigation bar for easy navigation to all the pages within the website is also the major issue in the current version of the website.

## **3. PROPOSED SYSTEM**

The project "MoDoNER (Ministry of Development of North East Region)" is website based project made by having the mixture of different new technologies in order to make it more attractive and also to make it that much responsive so that every user can go through the whole website also removing all the flaws in the particular and new version of the website besides removing all the flaws from the website adding up the newest features in the website. Also this website can run on all the different platforms and all the operating system without any distortion making it a fully operational website without having flaws in the website.



Fig 1. This figure shows the designing process of the whole website.

#### 4. MODULE IMPLEMENTATIONS

#### 4.1 Dasboard



This is the front page of the static page website. It denotes the slide bar and also shows the functioning of the dashboard

#### 5.2 Schema page



This web screen displays all the information about the different ministries and all the initiatives taken by the ministry of development of north east region.

The details of the initiatives and al the schemes are being displayed on the screen in order to make it an eye catchy website

| NER-Cosple Chron |                   |                                                                   |                                                                                                     |