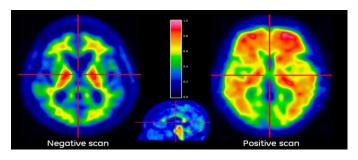

Fig 4: Typical patterns of 18 F-flutemetamol uptake in negative scan (left) and positive scan (right). White matter uptake is similar in both scans, but there is considerably more uptake in gray matter in the positive scan