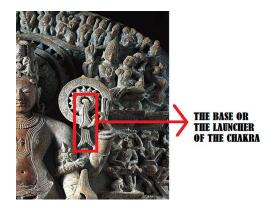

Let us take the example of a famous mythological weapon "The sudarshan Chakra". Everybody knows that it was a weapon used by Lord Bisnu which operates only on his little finger. Most Indians know that the sudarshan Chakra rotates on his little finger but if we go and see the carvings we can clearly see there is some sort of launcher attached to it. So it is thus proved that was some kind of Technology. At that time the human civilization was not much advanced we were like animals but we are more intelligent than them. So these GODs shared their knowledge and technology with us because they thought by improving the human civilization they can get a chance of living mutually with our world.

But the question who created us and them?

Volume: 07 Issue: 11 | Nov 2020 www.irjet.net p-ISSN: 2395-0072

Fig 1: This carving shows Lord Bisnu holding the "Sudarshan Chakra" i.e. the mythological weapon having a launcher type mechanism.