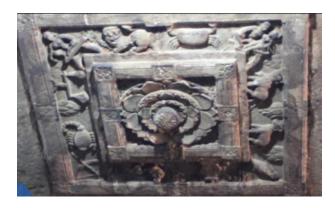

Fig 8: This picture shows the carving on the roof of Kalugasalamoorthy temple, Tamil Nadu, India. In the carving you can clearly observe the proof of astrology and ancient astronomy at that time. This temple is nearly 1300 years old.