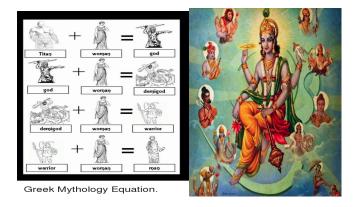

They also created hybrids among us but we know them as the son and daughter of Gods. Those son and daughters are known by the name of AVATAR's in INDIA and in other countries they are Demigods. They possessed the same power and potential of their parents but were more human. And they lived within us. This proves that they are genetically quite same like us but having some their own unique characteristics.

Fig 2: The above image illustrates the Demigods in greek mythology on the left and the avatar in hindu mythology in the right. In this you can see that they are offsprings of the god having powers and skills like them but have a human mother. This proves the hybridisation of aliens and humans at that time.