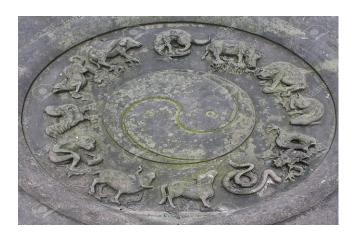

Volume: 07 Issue: 11 | Nov 2020 www.irjet.net p-ISSN: 2395-0072

Fig 9: This picture shows the Chinese zodiac carvings made on an old Chinese coin.

What if astrology is also related to cosmic energy? Previously it is said that the cosmic energy is the energy binds the universes into one thread. So, if there is any change in the positions of objects in this thread then the whole orientation is affected and there is some sort of change in the cosmic energy. If there is any change in the total cosmic energy then there will be change in the energy of each organism attached to it. So if there is any change in celestial objects position then there will be some sort of change in our life.