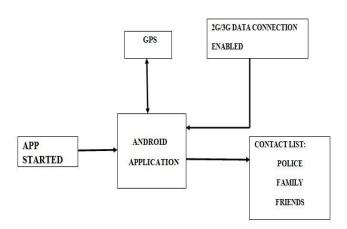

#### 2.2 PROPOSED SYSTEM:

To develop a system for android users for keeping track through several applications. This application uses GPS for identifying the location of the person in trouble and the system can be divided into two modules:

- 1. First module can be the victim's phone i.e. the root device which uses 3G/2G data connection for tracking the location of the victim through GPS.
- 2. Second module can be the mobile phone of registered contacts either police or friends or family members which receives the message containing URL of location of victim that is sent from the root device.

Fig -2: Block Diagram